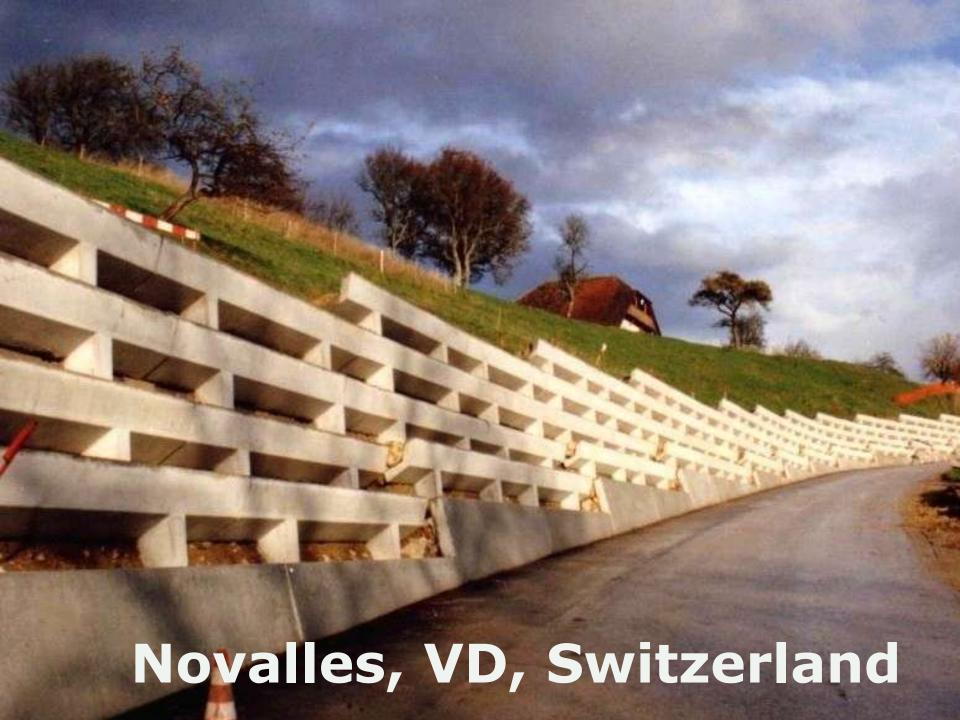

# Wall along Motorway A51 near Grenoble, France

# Wall along Motorway A51 near Grenoble, France

Deep cut into medium hard Rock Using Soil Nailing

Some 7000 m2, 75'000 sf

International Airport of Brussels, Belgium Highest Sound Wall Built. H = 18m, 59 ft.