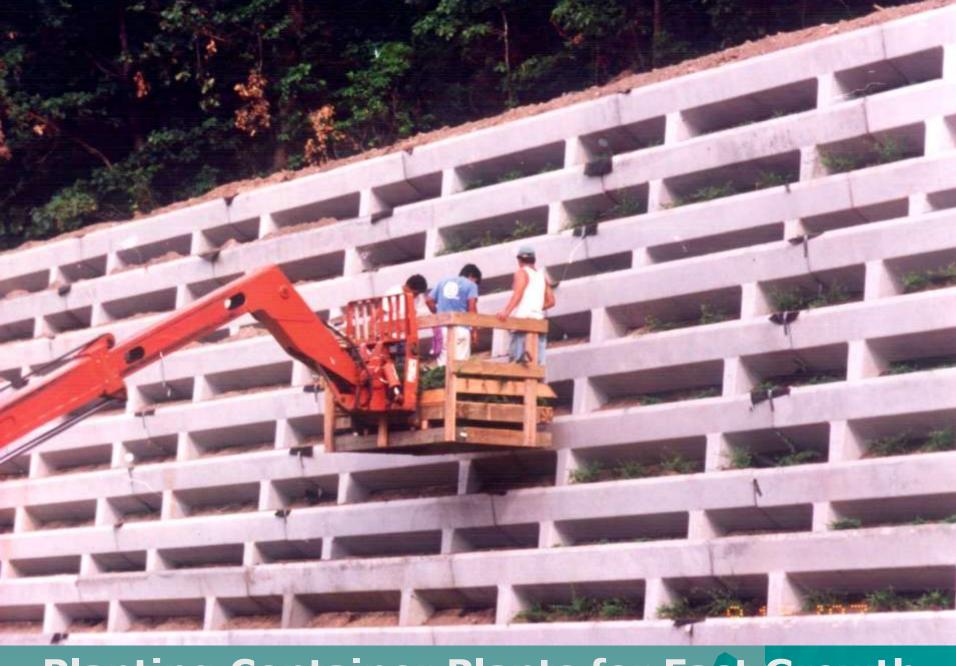

#### **Evergreen Macro Wall**

in Smithtown on Long Island, New York

**End of Construction** 

Planting Container Plants for Fast Growth

Wall after about three wet spring months

Wall after Second Year

Wall after Four Years