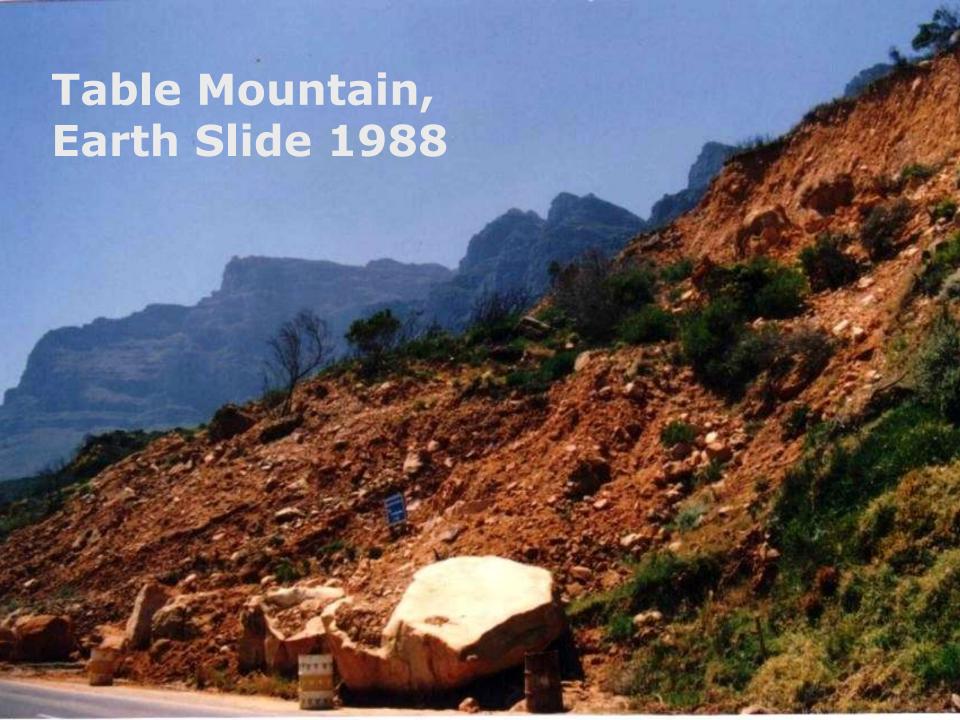

#### Landslide Repair

- along Victoria Drive
- to Houtbay,
- Cape Town Area,
- South Africa