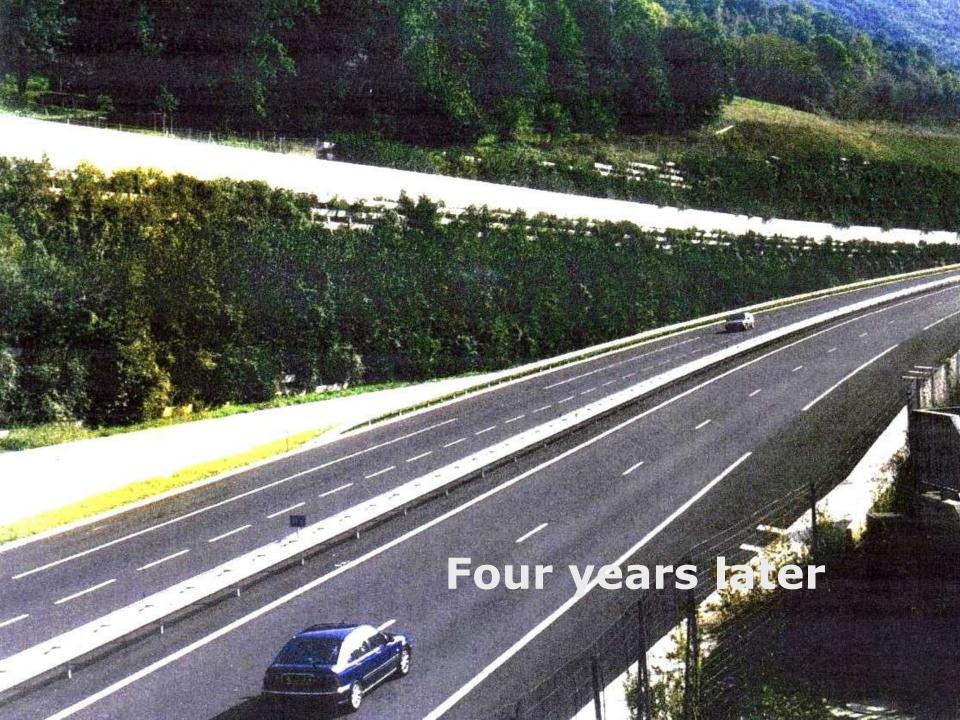

# Wall along Motorway A51 near Grenoble, France

# Wall along Motorway A51 near Grenoble, France

Deep cut into medium hard Rock Using Soil Nailing

Some 7000 m2, 75'000 sf

International Airport of Brussels, Belgium Highest Sound Wall Built. H = 18m, 59 ft.