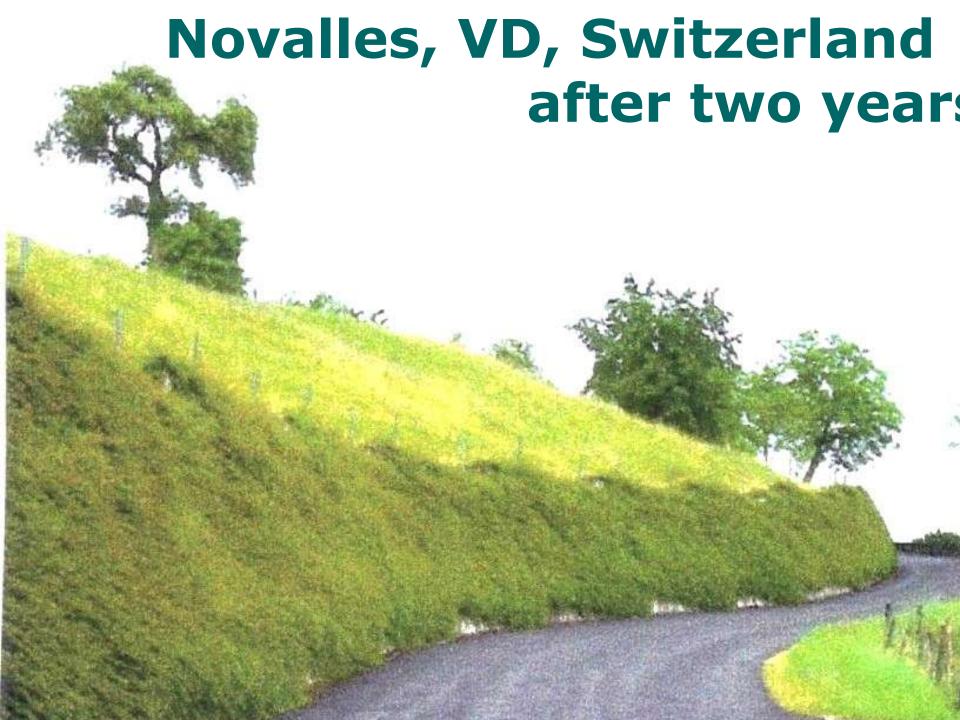

# Wall along Motorway A51 near Grenoble, France

# Wall along Motorway A51 near Grenoble, France

Deep cut into medium hard Rock Using Soil Nailing

Some 7000 m2, 75'000 sf

International Airport of Brussels, Belgium Highest Sound Wall Built. H = 18m, 59 ft.