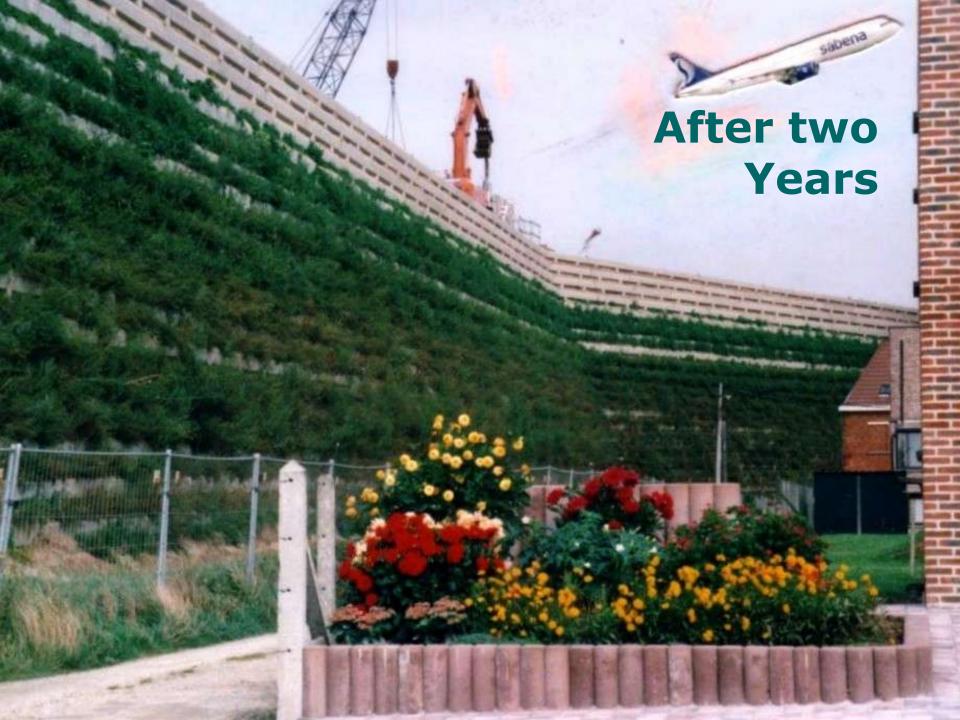

# Wall along Motorway A51 near Grenoble, France

Deep cut into medium hard Rock Using Soil Nailing

Some 7000 m2, 75'000 sf

International Airport of Brussels, Belgium Highest Sound Wall Built. H = 18m, 59 ft.