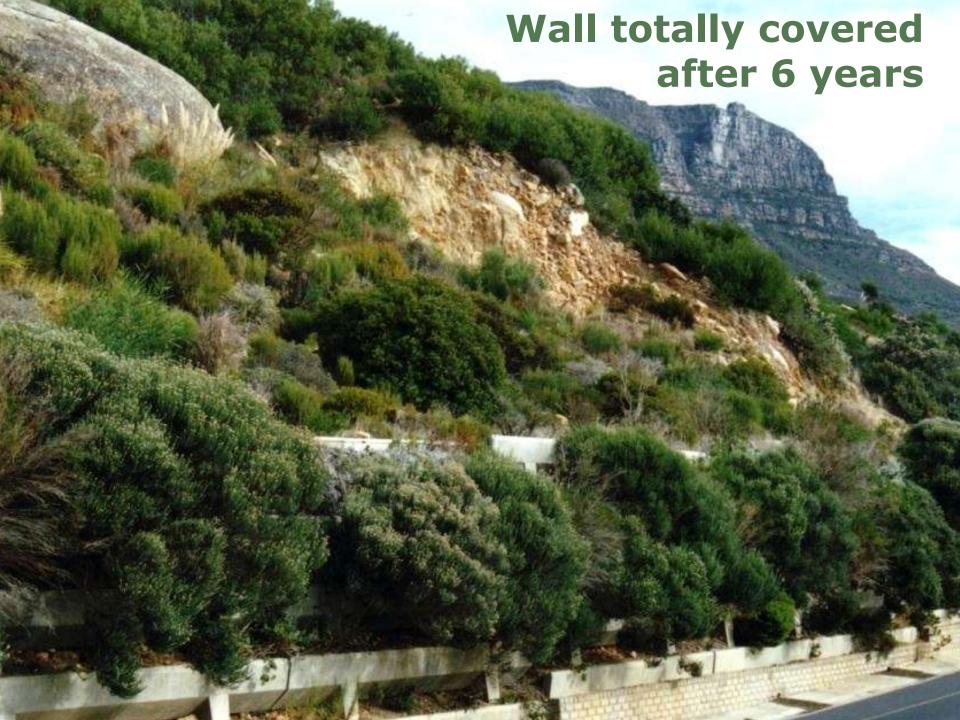

#### Landslide Repair

- along Victoria Drive
- to Houtbay,
- Cape Town Area,
- South Africa