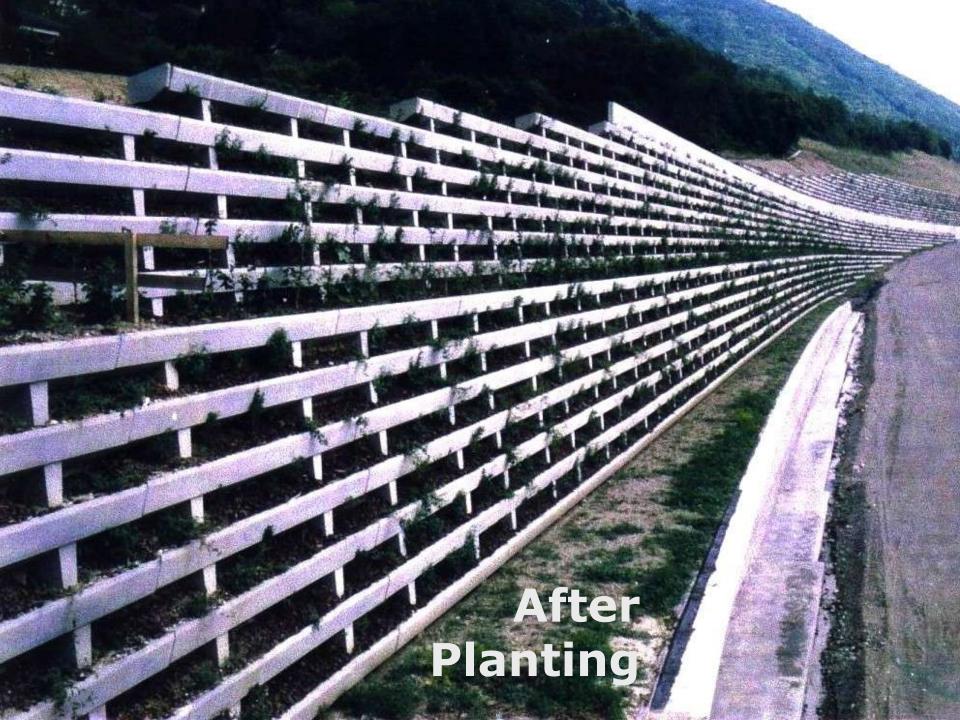

# Wall along Motorway A51 near Grenoble, France

# Wall along Motorway A51 near Grenoble, France

Deep cut into medium hard Rock Using Soil Nailing

Some 7000 m2, 75'000 sf

International Airport of Brussels, Belgium Highest Sound Wall Built. H = 18m, 59 ft.