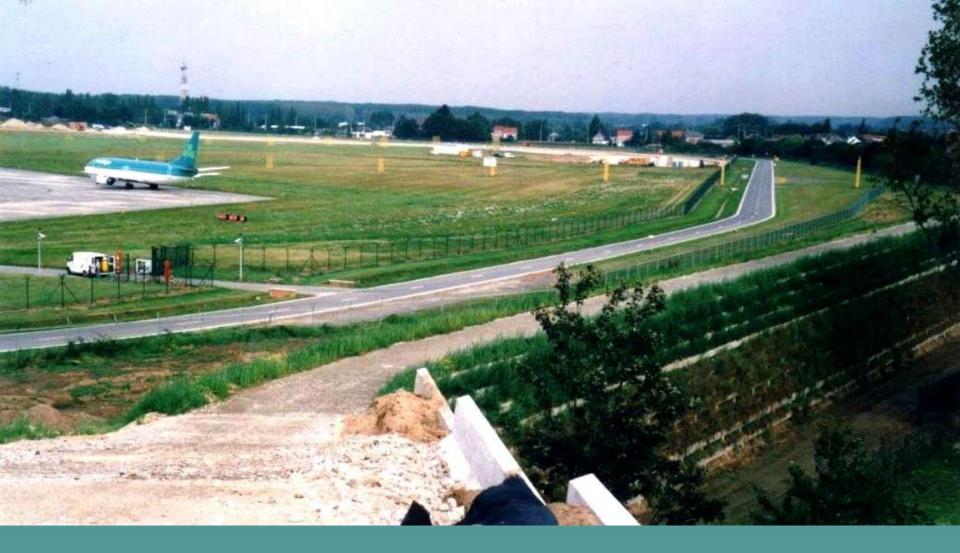

# Wall along Motorway A51 near Grenoble, France

Deep cut into medium hard Rock Using Soil Nailing

Some 7000 m2, 75'000 sf

International Airport of Brussels, Belgium Highest Sound Wall Built. H = 18m, 59 ft.